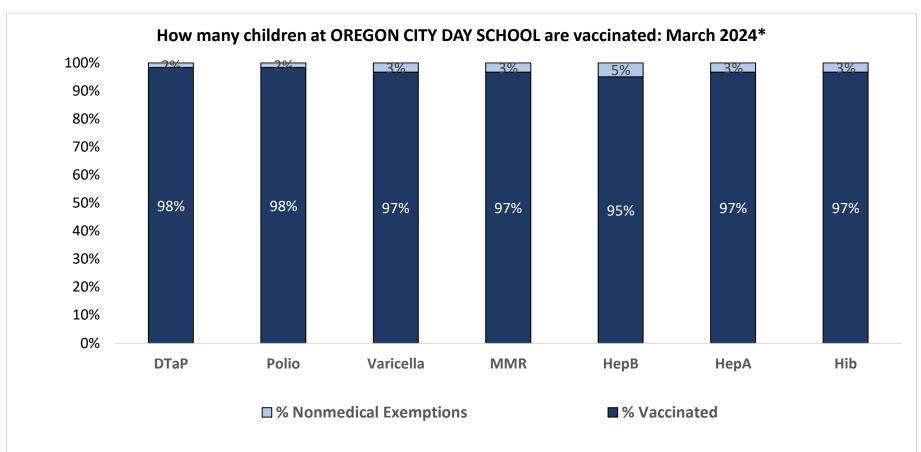

| Number of children at the school**:                                    | 60           |
|------------------------------------------------------------------------|--------------|
| Percent of children with no immunization or exemption record:          | 0%           |
| Percent of children with a medical exemption for one or more vaccine(s | ): <b>0%</b> |

\* These numbers may not total 100% if some children have medical exemptions, or are incomplete or in process with immunizations but do not need an exemption because they are on schedule.

\*\*There is/are also 0 child(ren) enrolled for whom immunizations are not required to be reported because their records are tracked by another site or they attend fewer than 5 days per year.